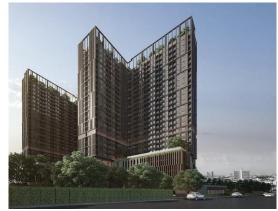

※[(tentative name) Rama 9 project], [(tentative name) Chaeng Watthana project] perspective

- [(tentative name) Talat Phlu project] is a condominium project with a total of approximately 820 units and is conveniently located next to Talat Phlu Station [BTS Silom Line]. Talat Phlu Station offers excellent transport links as it is close to the Sala Daeng Station, Bangkok's city center, in approximately 15 minutes.
- [(tentative name) Rama 9 project] is a condominium project with a total of approximately 570 units. This project is located in the northeastern part of Bangkok, in an area where commuting to the city center by car is possible. In addition, the area surrounding the project is conveniently located with a supermarket, numerous parks, and a major hospital.
- [(tentative name) Somdet Chaopraya project] is a condominium project with a total of approximately 210 units, located on the west side of Bangkok, in an area where commuting to central Bangkok by car is possible. This project has excellent views of the Chap Phraya River from the upper-floor units and common areas, and is conveniently located with large commercial facilities in the vicinity.

- [(tentative name) Chaeng Watthana project] is a condominium project with a total of approximately 1,930 units. The project located in Nonthaburi Province, which is adjacent to the north-west side of Bangkok Metropolitan Area. The area is convenient for commuting by car to the center of Bangkok and for accessing to Don Mueang Airport by car. Chaengwattana Road, which the project faces, is a highly convenient location with commercial facilities, offices, government buildings, etc.
- Hankyu Hanshin Properties Corp. is engaged in housing projects in Thailand jointly with SENA. Together with these projects, the total number of our Company's housing projects in Thailand will be 11, and the total number of residential units will exceed 9,000 units. In addition, the total number of overseas residential units will exceed 26,000 units.