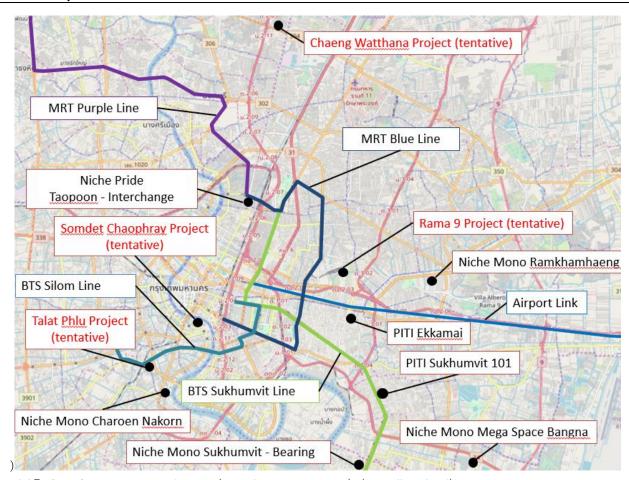

# **♦**Location Map

**※©** OpenStreetMap contributors (opendatacommons.org) (partially edited)

| Country     | No. | Project Name                         | Housing type    | Number of units | Completion Date      |
|-------------|-----|--------------------------------------|-----------------|-----------------|----------------------|
| Thailand    | 1   | Niche Mono Sukhumvit-Bearing         | Condominium     | 1,275           | 2019 (estimation)    |
|             | 2   | Niche Pride Taopoon - Interchange    | Condominium     | 742             | 2020 (estimation)    |
|             | 3   | PITI Ekkamai                         | Condominium     | 879             | 2022 (estimation)    |
|             | 4   | Niche Mono Mega Space Bangna         | Condominium     | 795             | 2020 (estimation)    |
|             | 5   | Niche Mono Charoen Nakorn            | Condominium     | 537             | 2020 (estimation)    |
|             | 6   | PITI Sukhumvit 101                   | Condominium     | approx. 170     | 2021 (estimation)    |
|             | 7   | Niche Mono Ramkhamhaeng              | Condominium     | 1,698           | 2022 (estimation)    |
|             | 8   | Talat Phlu Project (tentative)       | Condominium     | approx. 820     | 2022 (estimation)    |
|             | 9   | Rama 9 Project (tentative)           | Condominium     | approx. 570     | 2021 (estimation)    |
|             | 10  | Somdet Chaophray Project (tentative) | Condominium     | approx. 210     | 2021 (estimation)    |
|             | 11  | Chaeng Watthana Project (tentative)  | Condominium     | approx. 1,930   | 2021 (estimation)    |
| Vietnam     | 1   | FLORA -ANH ĐÀO-                      | Condominium     | 500             | Completed in 2016    |
|             | 2   | FUJI RESIDENCE                       | Condominium     | 789             | Completed in 2017    |
|             |     |                                      | Detached houses | 84              | 2017~                |
|             | 3   | FLORA -KIKYO-                        | Condominium     | 234             | Completed in 2018    |
|             | 4   | MIZUKI PARK                          | Condominium     | approx. 4,670   | 2019~ (estimation)   |
|             |     |                                      | Detached houses | approx. 100     |                      |
|             |     |                                      | Townhouses      | approx. 60      |                      |
|             | 5   | Akari City                           | Condominium     | approx. 4,600   | To be confirmed      |
| Philippines | 1   | Idesia Dasmarinas                    | Detached houses | 456             | 2019~ (estimation)   |
|             |     |                                      | Townhouses      | 463             |                      |
|             | 2   | Idesia Dasmarinas Phase2 (tentative) | Detached houses | 710             | · 2021~ (estimation) |
|             |     |                                      | Townhouses      | 287             |                      |
|             | 3   | Idesia Lipa (tentative)              | Detached houses | 576             | · 2021~ (estimation) |
|             |     |                                      | Townhouses      | 578             |                      |
| Indonesia   | 1   | The ZORA                             | Detached houses | 543             | 2019~ (estimation)   |
|             |     |                                      | Business Loft   | 158             |                      |
|             | 2   | Opus Park                            | Condominium     | 1,077           | 2019 (estimation)    |
| Malaysia    | 1   | Rimbun Kasia                         | Condominium     | Approx. 850     | 2020~ (estimation)   |