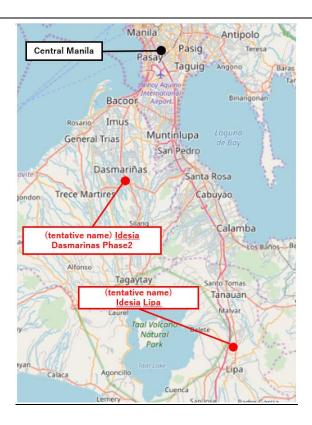

Photo of the joint venture agreement signing ceremony

- The second project in the country, [(tentative name) Idesia Dasmarinas Phase2], is a detached house project located with a total of 997 units in Dasmariñas city, Cavite. This project is adjacent to one of our projects, [Idesia Dasmarinas] which we have participated back in 2017. Dasmariñas city is located approximately 30 kilometers from the south of central Manila and is a bedroom community for people working in the Metro Manila area as well as nearby industrial estates.
- The third project [(tentative name) Idesia Lipa], is a detached house project with a total of approximately 1,154 units located in Lipa city, province of Batangas. Lipa city is located approximately 70 kilometers south of central Manila and offers commuting access to Metro Manila as well as nearby industrial estates. Additionally, this project is located approximately 10 minutes' drive by car to the center of Lipa city, providing convenient access to commercial facilities such as "SM mall" and city hall.
- Hankyu Hanshin Properties Corp. and PA have jointly developed the first project in the Philippines. Together with the above 2 new projects, the total number of detached housing units in the Philippines has exceeded 3,000 units. In addition, the first project, [Idesia Dasmarinas] (919 units), was launched in December 2017, and is progressing well.

[Total project cost] Approx. 2.6 billion pesos (approx. 5.5 billion yen) (estimation)

X1 pesos = 2.1 yen (same as below)

**※ⓒ** OpenStreetMap contributors (opendatacommons.org) (partially edited)