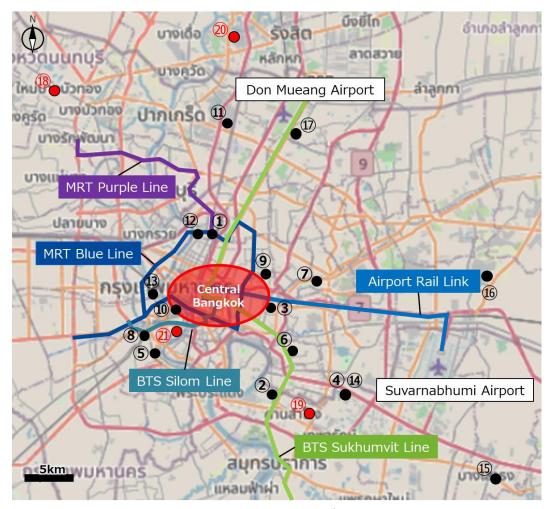

 indicates our company's residential projects (all of the projects are joint venture project with SENA)

© OpenStreetMap contributors (opendatacommons.org) (partially edited)

| No. | Project name                           | No. | Project name                           |
|-----|----------------------------------------|-----|----------------------------------------|
| 1   | Niche Pride Taopoon - Interchange      | 16  | Ladkrabang                             |
| 2   | Niche Mono Sukhumvit - Bearing         | 17  | SENA KITH BTS Saphanmai                |
| 3   | Niche Pride Ekkamai                    | 18  | SENA KITH Westgate – Bang Bua<br>Thong |
| 4   | Niche Mono Mega Space Bangna           | 19  | SENA KITH Srinakarin-Sridan            |
| 5   | Niche Mono Charoen Nakorn              | 20  | Bangkadi project (tentative name)      |
| 6   | PITI Sukhumvit 101                     | 21  | Flexi Sathon Charoennakorn             |
| 7   | Niche Mono Ramkhamhaeng                |     |                                        |
| 8   | Niche Pride Sathorn - Thapra           |     |                                        |
| 9   | Niche Mono Rama 9                      |     |                                        |
| 10  | Niche Pride Somdet Chaophraya          |     |                                        |
| 11  | Niche Mono Chaeng Watthana             |     |                                        |
| 12  | Bang Pho PJ (tentative name)           |     |                                        |
| 13  | Niche Mono Itsaraphap                  |     |                                        |
| 14  | Bangna phase2 project (tentative name) |     |                                        |
| 15  | Thepharak                              |     |                                        |

Newly engaged projects are highlighted in color